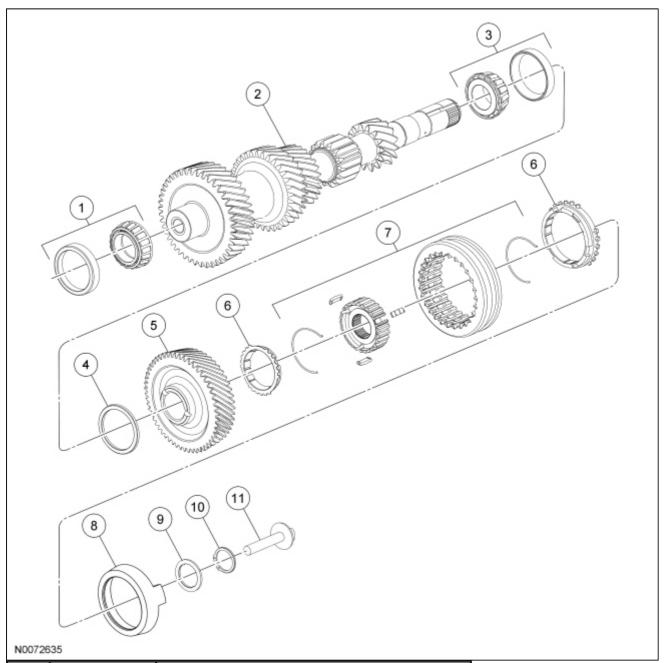

# ${\bf Transmission\ Internal\ Components-Countershaft\ Disassembled\ View}$

| Item | Part Number | Description                               |  |  |
|------|-------------|-------------------------------------------|--|--|
| 1    | 7F431       | Countershaft front bearing and cup        |  |  |
| 2    | 7113        | Countershaft                              |  |  |
| 3    | 7F431       | Countershaft rear bearing and cup         |  |  |
| 4    | 7L172       | Countershaft rear bearing adjustment shim |  |  |
| 5    | 7144        | Countershaft 5th gear                     |  |  |
| 6    | 7107        | 5th gear synchronizer blocking rings      |  |  |
| 7    | 7124        | 5th gear synchronizer assembly            |  |  |
| 8    | 7M000       | Reverse brake ring                        |  |  |
| 9    | 7G042       | Thrust washer                             |  |  |
| 10   | 7059        | 5th gear synchronizer retaining ring      |  |  |
| 11   | 7L276       | Oil pick up funnel                        |  |  |