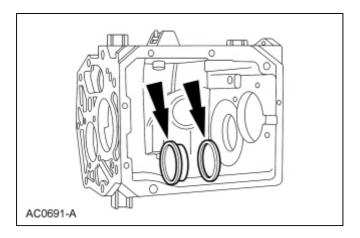

**NOTE:** Remove the front countershaft bearing cup if damaged, worn or a new countershaft bearing is being installed.

Using the Bearing Tube Remover/Installer, Input Shaft Bearing Installer, Mainshaft Front Bearing Installer and the Bearing Installer, press and remove the bearing cup and the countershaft front bearing seal from the case.

Using the Bearing Tube Remover/Installer and Drive Pinion Bearing Cone Installer and a press, install the bearing cup.

4. Using the Drive Pinion Bearing Cone Installer and a press, install the front countershaft bearing.