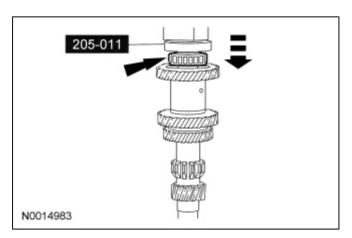

#### Disassembly

1. Using the Drive Pinion Bearing Cone Remover, press and remove the countershaft bearing from the countershaft.

2. NOTICE: Failure to correctly support the case during bearing race removal will result in permanent distortion of the case.

Using the Bearing Tube Remover/Installer and Drive Pinion Bearing Cone Installer and a press, install the bearing cup.

4. Using the Drive Pinion Bearing Cone Installer and a press, install the front countershaft bearing.