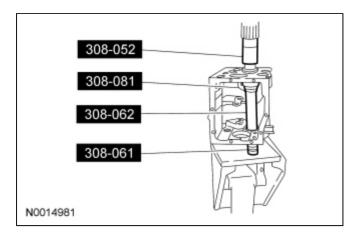

## Special Tool(s)

| Special rool(s) |                                                               |
|-----------------|---------------------------------------------------------------|
|                 | Installer, Bearing<br>308-061 (T77J-7025-L)                   |
| ST2356-A        |                                                               |
| ST2359-A        | Installer, Drive Pinion Bearing Cone<br>205-011 (T57L-4621-B) |
| 312336-M        |                                                               |
|                 | Installer, Input Shaft Bearing<br>308-062 (T77J-7025-M)       |
| ST2358-A        |                                                               |
| ST2357-A        | Installer, Mainshaft Front Bearing<br>308-081 (T82T-7003-DH)  |
|                 | Remover, Drive Pinion Bearing                                 |
| ST1895-A        | Cone<br>205-D002 (D79L-4621-A) or<br>equivalent               |
| ST1303-A        | Remover/Installer, Bearing Tube<br>308-024 (T75L-7025-B)      |
|                 | Demonsor/Installer Desider Tub                                |
| <b>(1)</b>      | Remover/Installer, Bearing Tube<br>308-052 (T77J-7025-B)      |
| ST2147-A        |                                                               |

**NOTE:** Remove the front countershaft bearing cup if damaged, worn or a new countershaft bearing is being installed.

Using the Bearing Tube Remover/Installer, Input Shaft Bearing Installer, Mainshaft Front Bearing Installer and the Bearing Installer, press and remove the bearing cup and the countershaft front bearing seal from the case.