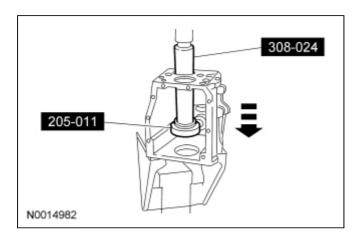

**NOTE:** Remove the front countershaft bearing cup if damaged, worn or a new countershaft bearing is being installed.

Using the Bearing Tube Remover/Installer, Input Shaft Bearing Installer, Mainshaft Front Bearing Installer and the Bearing Installer, press and remove the bearing cup and the countershaft front bearing seal from the case.

#### **Assembly**

NOTE: Position the countershaft in the transmission case before installing the rear countershaft bearing.

1. Install the countershaft front bearing seal on the bearing cup.

- 2. Coat the outside diameter of the bearing cup with threadlock.
- 3. *NOTICE:* Failure to correctly support the case during bearing race installation will result in permanent distortion of the case.

Using the Bearing Tube Remover/Installer and Drive Pinion Bearing Cone Installer and a press, install the bearing cup.

4. Using the Drive Pinion Bearing Cone Installer and a press, install the front countershaft bearing.