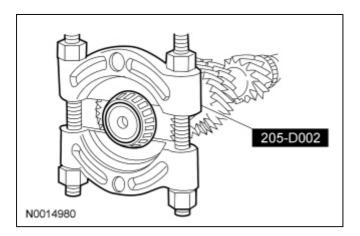

## Special Tool(s)

| Special rool(s) |                                                               |
|-----------------|---------------------------------------------------------------|
|                 | Installer, Bearing<br>308-061 (T77J-7025-L)                   |
| ST2356-A        |                                                               |
| ST2359-A        | Installer, Drive Pinion Bearing Cone<br>205-011 (T57L-4621-B) |
| 312336-M        |                                                               |
|                 | Installer, Input Shaft Bearing<br>308-062 (T77J-7025-M)       |
| ST2358-A        |                                                               |
| ST2357-A        | Installer, Mainshaft Front Bearing<br>308-081 (T82T-7003-DH)  |
|                 | Remover, Drive Pinion Bearing                                 |
| ST1895-A        | Cone<br>205-D002 (D79L-4621-A) or<br>equivalent               |
| ST1303-A        | Remover/Installer, Bearing Tube<br>308-024 (T75L-7025-B)      |
|                 | Demonsor/Installer Desider Tub                                |
| <b>(1)</b>      | Remover/Installer, Bearing Tube<br>308-052 (T77J-7025-B)      |
| ST2147-A        |                                                               |

#### Disassembly

1. Using the Drive Pinion Bearing Cone Remover, press and remove the countershaft bearing from the countershaft.

2. NOTICE: Failure to correctly support the case during bearing race removal will result in permanent distortion of the case.